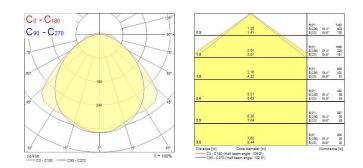

am Angle (°)                  | 100                              |
| Photobiological Risk Group      | RG1                              |
| Total power consumption (W)     | 36                               |
| Electrical protection           | Class I                          |
| Control gear type               | LED driver constant current      |
| Housing colour                  | Grey                             |
| IP rating                       | IP65                             |
| IK rating                       | IK02                             |
| Product EAN number              | 5410288487748                    |
|                                 |                                  |

### PHOTOMETRY



# Hydroproof LED G3 fixed output HYDROPROOF LED G3 1200mm Twin 4K 0048774



### **TECHNICAL DRAWINGS**